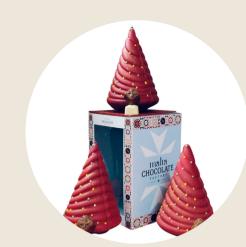

## Stacked Christmas Tree

Our Stacked Christmas Tree is handmade in six seperate levels. We add luster dust to give each tree that classy finish. Presented in a see through cube on a bed of crisp white and milk chocolate pearls then finished off with a bow.

> Have corporate colours that you want to design your tree in? We can match close to most colours to give your Christmas gift that extra touch of branding. Min Orders for colours is 50 units. No extra charge in colour change