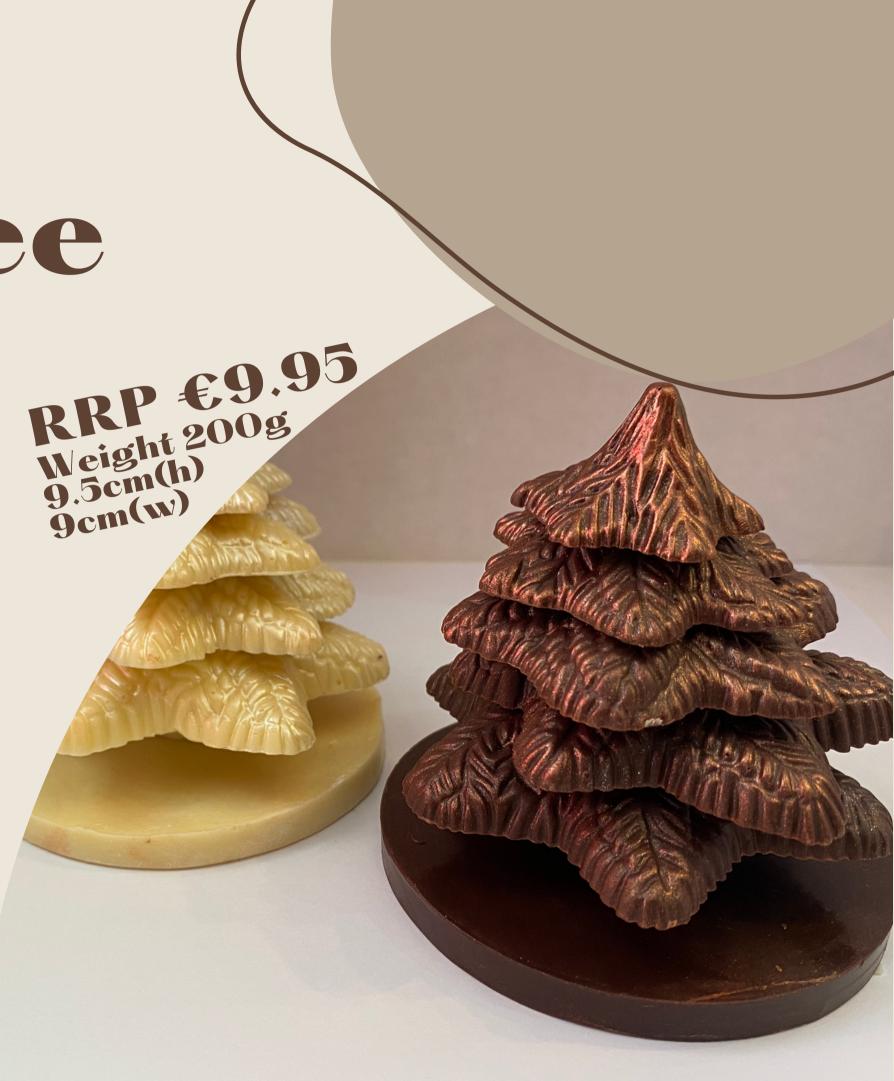

## Stacked Christmas Tree

Our Stacked Christmas Tree is handmade in six seperate levels. We add luster dust to give each tree that classy finish. Presented in a see through cube on a bed of crisp white and milk chocolate pearls then finished off with a bow.

> Have corporate colours that you want to design your tree in? We can match close to most colours to give your Christmas gift that extra touch of branding. Min Orders for colours is 50 units. No extra charge in colour change