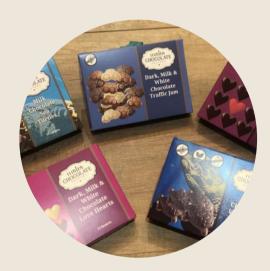

### All our products can be made in either Milk, Dark or White Chocolate.

Branded Boxes 6 Truffle Box - 100-499 €2.00 per unit 500 + No fee 12 Truffle Box - 100-499 €2.00 per unit 500 + No fee Christmas Message Box - 100-499 €2.00 per unit 500 + No fee Nativity Box - Min orders from 200 -Refer to page 9