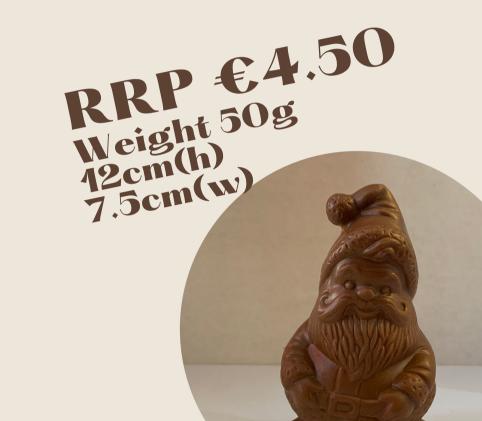

### Chocolate Santa

Made with milk chocolate and packaged in a see-through bag finished off with a ribbon