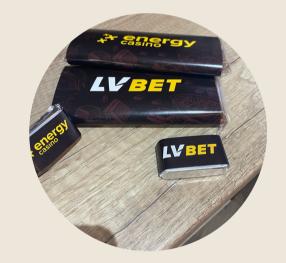

# Branding

**Branded Boxes** 

It's easier than ever in 2022 to create your own custom made branded boxes, wrappers, sprinkles and printed chocolate for selected items. Look for the marker to see what products can be customised.

### **Branded Wrappers**

#### Chocolate Bar + Wrapper

5gram €1.00 per unit. Min 50 units 40gram Bar €2.00 per unit. Min 50 units. 100gram Bar €4.50 per unit. Min 50 units

The above sizes have large volume discounts up to 25,000 units.