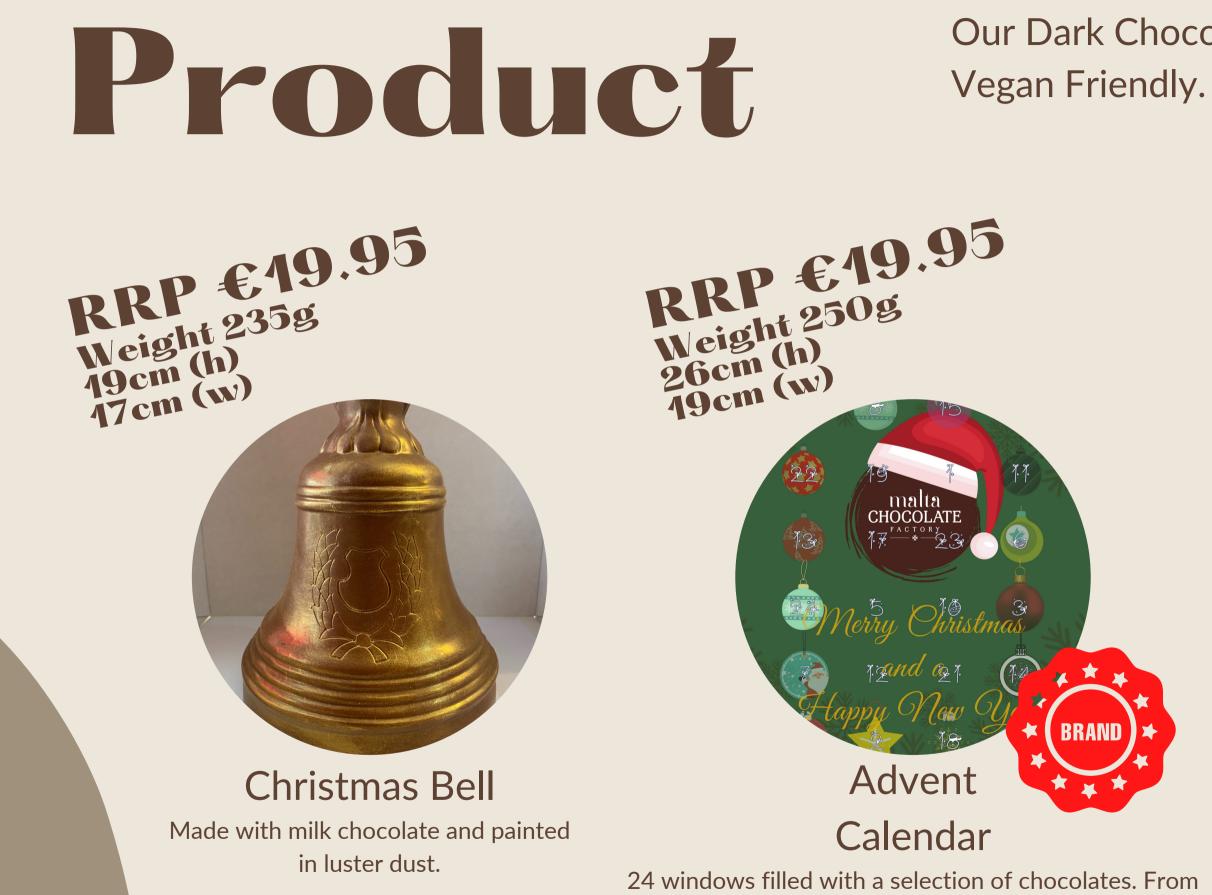

14.5cm(w)

Our Dark Chocolate is Lactose Free and also Vegan Friendly.

4 windows filled with a selection of chocolates. From milk, dark, and white. This product can be branded.