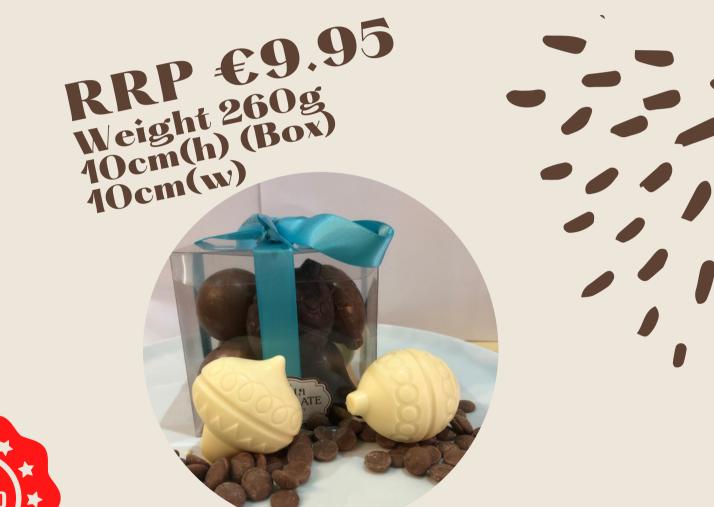

### Bauble

#### Box

8 chocolate baubles made with milk, dark and white chocolate. Packed in a see through cube