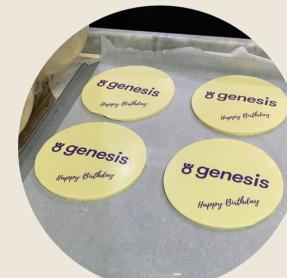

#### Chocolate Disks

White chocolate disk in full colour 3cm (d) €3.50 for 25 logos 3.8cm (d) €4.50 for 20 logos 7.5cm (d) €5.50 for 6 logos.

Pricing includes full colour and artwork and chocolate

> Want to add your logo to the product? We can print directly onto flat surfaces of chocolate. 3cm (d) €3.50 for 25 logos 3.8cm (d) €3.50 for 20 logos 7.5cm (d) €3.50 for 6 logos.

Want to add your logo to the product? We can print directly onto flat surfaces of chocolate. 3cm (d) €3.50 for 25 logos 3.8cm (d) €3.50 for 20 logos 7.5cm (d) €3.50 for 6 logos.