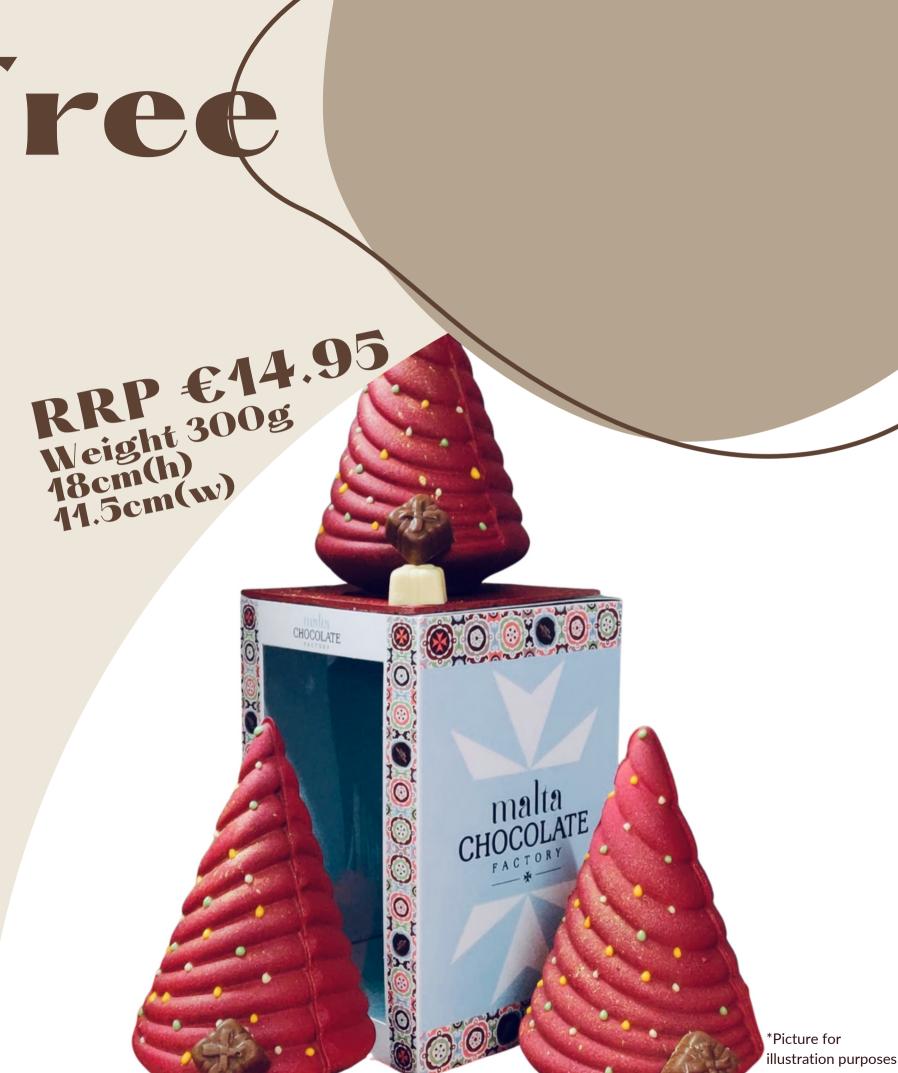

## Stacked Christmas Tree

Our Stacked Christmas Tree is handmade in six seperate levels. We add luster dust to give each tree that classy finish. Presented in a see through cube on a bed of crisp white and milk chocolate pearls then finished off with a bow.

> Have corporate colours that you want to design your tree in? We can match close to most colours to give your Christmas gift that extra touch of branding. Min Orders for colours is 50 units. No extra charge in colour change