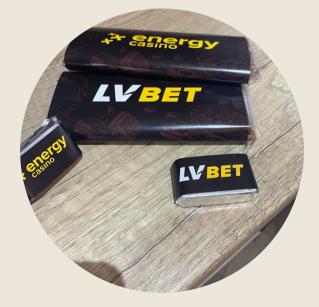

### **Branded Wrappers**

#### Chocolate Bar + Wrapper

5gram €1.00 per unit. Min 50 units 40gram Bar €2.00 per unit. Min 50 units. 100gram Bar €4.50 per unit. Min 50 units

The above sizes have large volume discounts up to 25,000 units.

Pricing includes full colour and artwork and chocolate

10

Custom Branding is a great way to a make a gift more personable. We can brand wrappers on three sizes of chocolate bars.