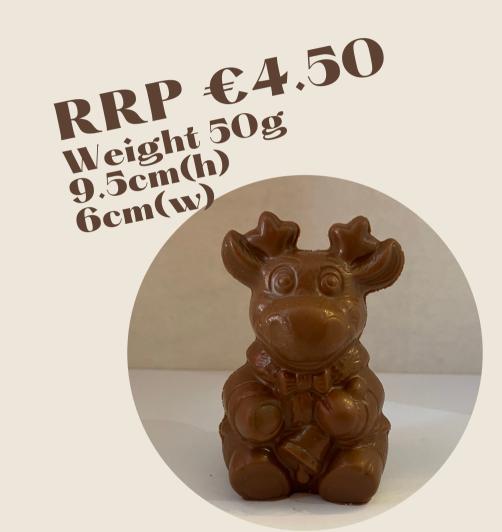

### Christmas

Moose

Made with milk chocolate and packaged in a see-through bag finished off with a ribbon