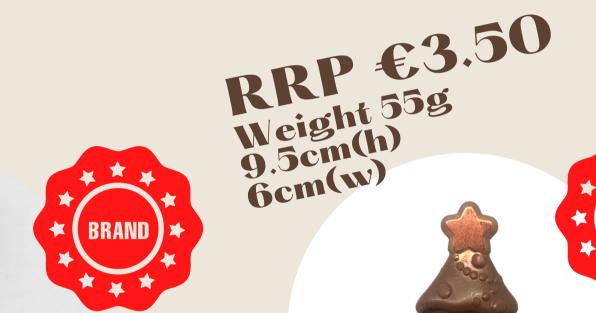

### Hanging **Christmas Tree**

BRAND

A 2D milk chocolate shaped tree, finished with gold luster dust on the star. Comes with a Christmas themed bag tag and ribbon for hanging on the tree.