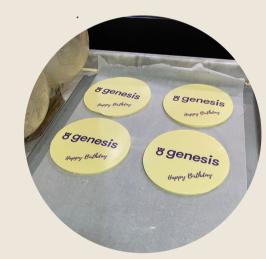

### **Printed Chocolate**

> Want to add your logo to the product? We can print directly onto flat surfaces of chocolate. 3cm (d) €3.50 for 25 logos 3.8cm (d) €3.50 for 20 logos 7.5cm (d) €3.50 for 6 logos.