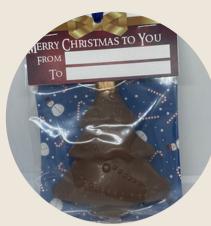

### Hanging **Christmas Tree**

BRAND

A 2D milk chocolate shaped tree, finished with gold luster dust on the star. Comes with a Christmas themed bag tag and ribbon for hanging on the tree.