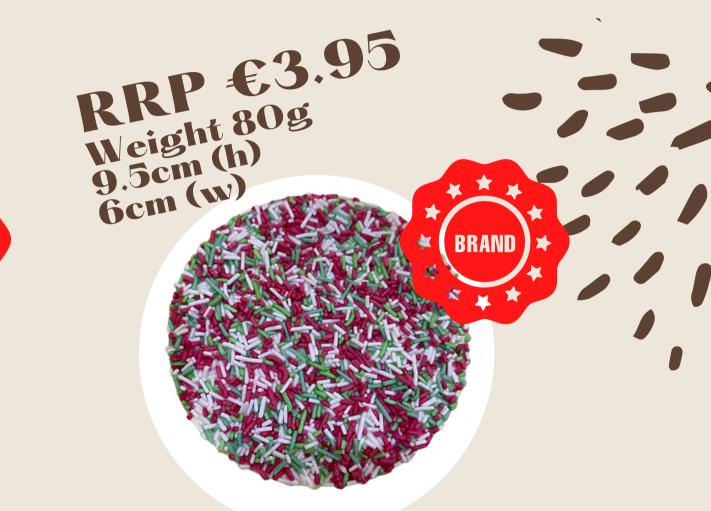

### Christmas Jazzy Freckle

Made with milk or white chocolate and covered in Christmas coloured sprinkles