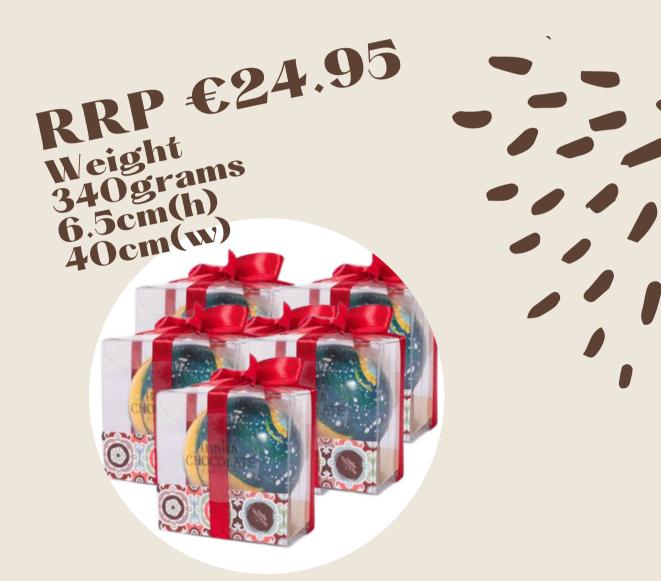

### Bauble

#### Box

8 chocolate baubles made with milk, dark and white chocolate. Packed in a see through cube