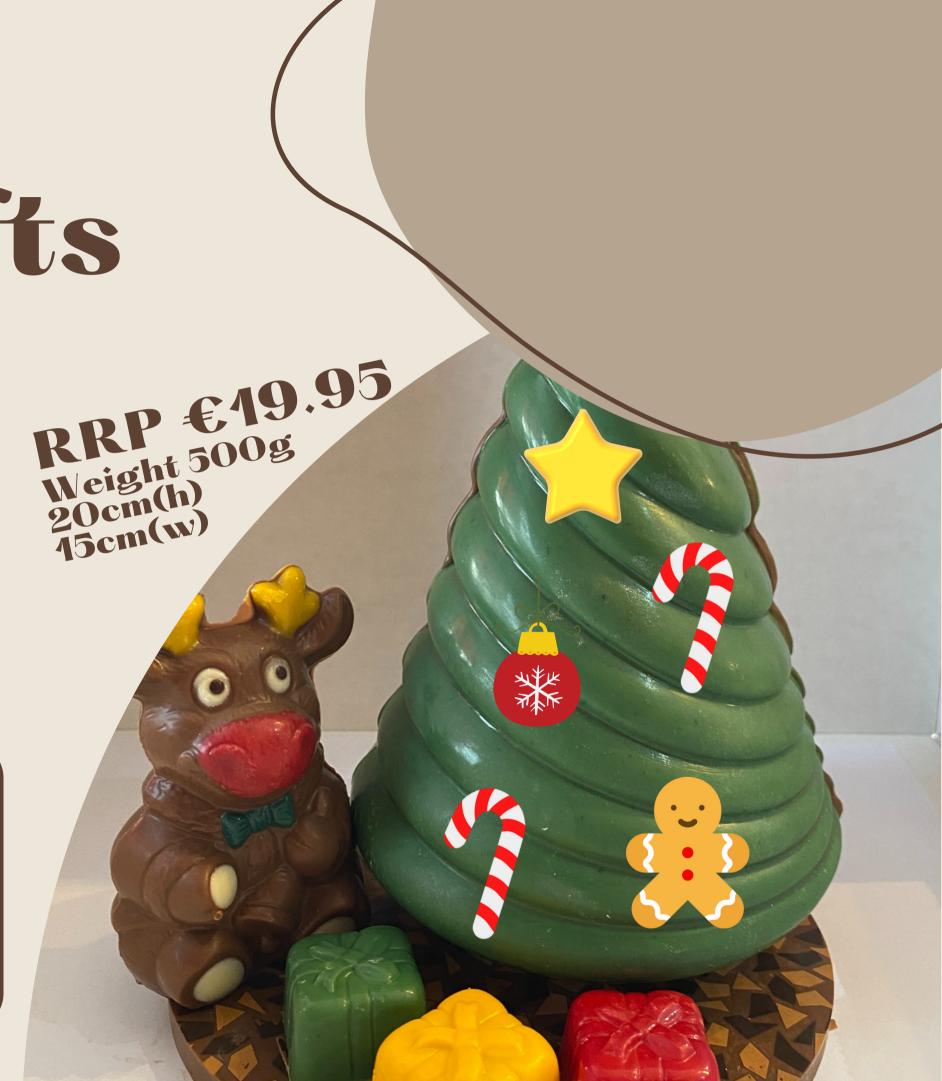

## Christmas Tree with gifts

Standing at 20cm tall and sitting on a solid chocolate base surrounded with 3 mini chocolate presents and a baby 'Chris' the Christmas Moose.

Presented in its own Christmas Box with see through window.

Want to add your logo to the product? We can print directly onto flat surfaces of chocolate. 3cm (d) €3.50 for 25 logos 3.8cm (d) €3.50 for 20 logos 7.5cm (d) €3.50 for 6 logos.