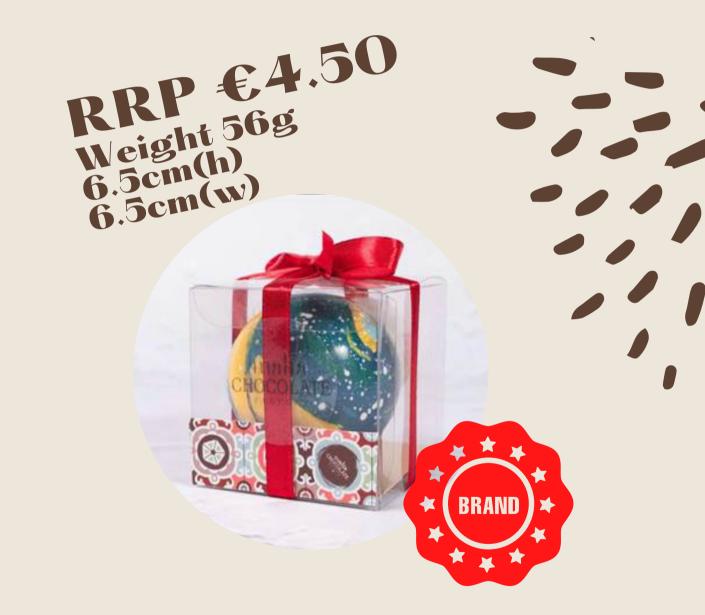

### Hanging **Christmas Tree**

BRAND

A 2D milk chocolate shaped tree, finished with gold luster dust on the star. Comes with a Christmas themed bag tag and ribbon for hanging on the tree.