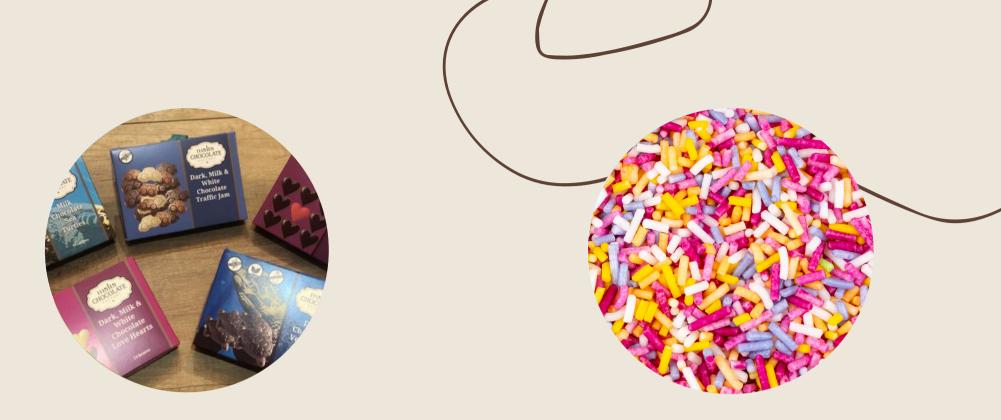

# Branding

**Branded Boxes** 

It's easier than ever in 2022 to create your own custom made branded boxes, wrappers, sprinkles and printed chocolate for selected items. Look for the marker to see what products can be customised.

### **Printed Chocolate**

### **Coloured Sprinkles**

### **Branded Wrappers**