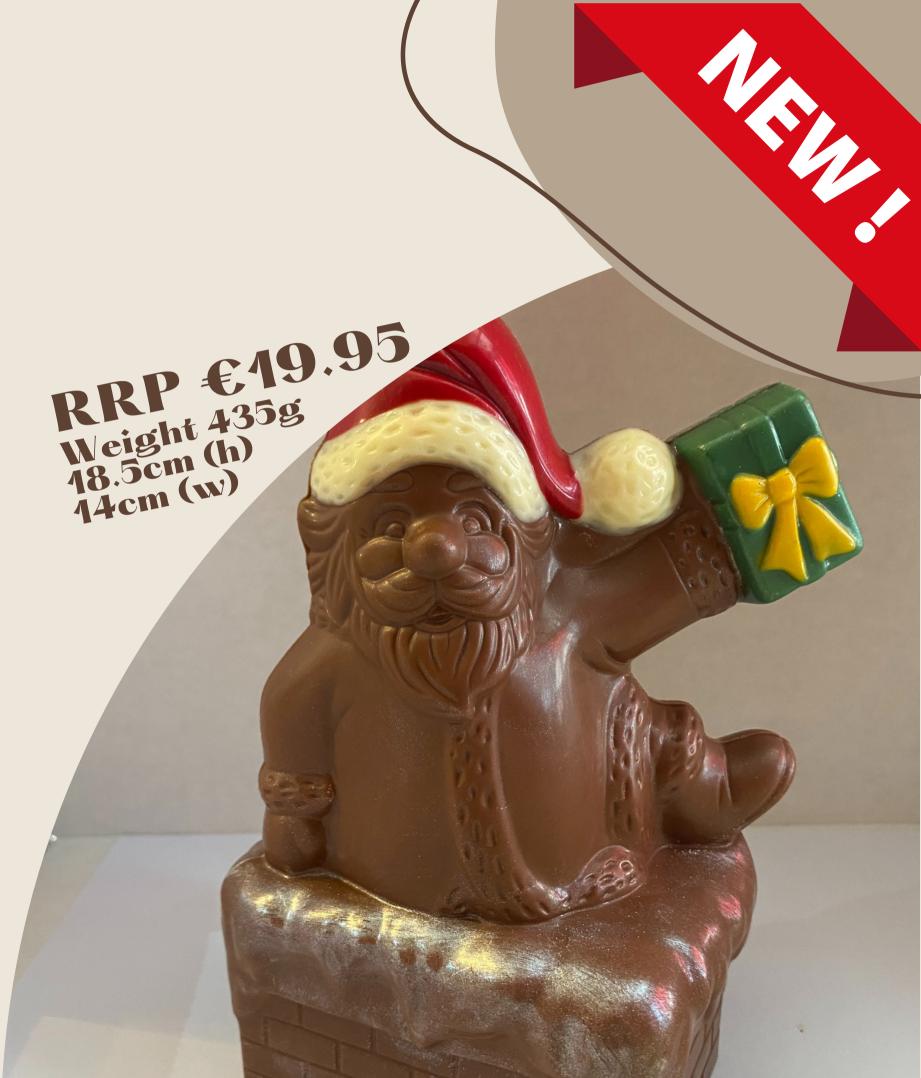

### Chimney Santa

Chimney Santa is a NEW product for 2022. Made with milk chocolate and white chocolate coloured highlights.

\*The packaging can be branded on orders above 200 units

14cm (w)

Branded Box €4.50 per unit for 200 units. Extra €4.00 per unit for 400 units. No fee for 500 + units