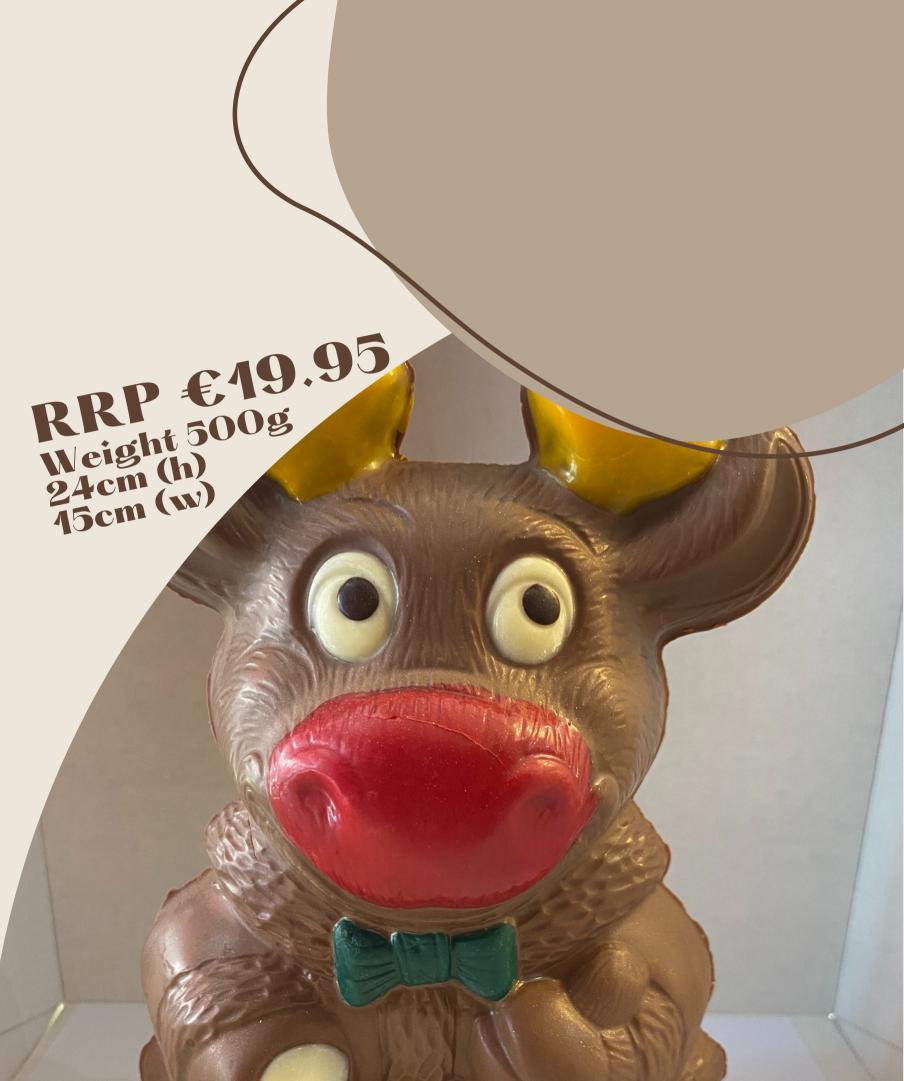

### Chris the Noose

Chris the Christmas Moose is a large 24cm tall Chocolate Moose that is made with milk chocolate and white chocolate coloured highlights. It weighs 500g. Presented in it's own Christmas box with see through window.