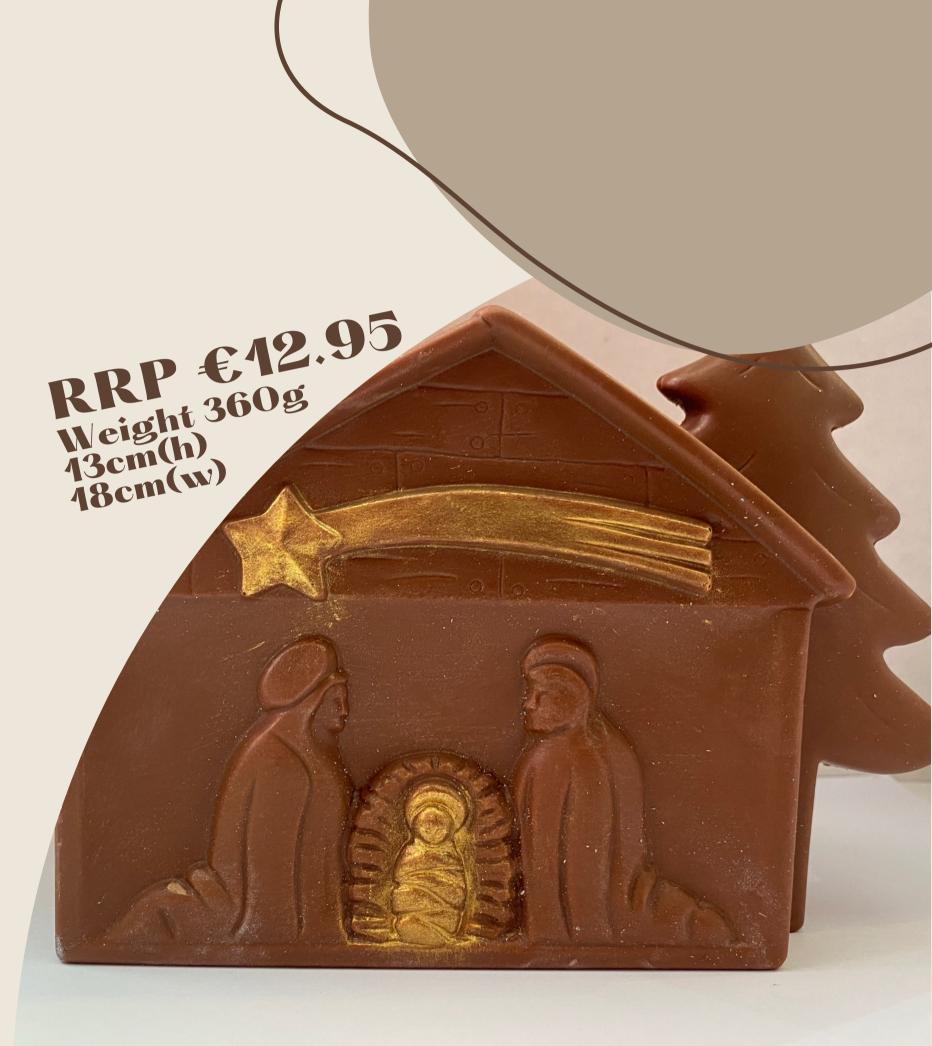

## The Nativity

The Nativity is a custom whole chocolate piece made with milk chocolate. A very detailed mould showing the birth of Jesus. Finished off with luster dust and packaged in a custom made box.

Branded Box Extra 1.00 per unit from 200 units, Order 300 units Branded Box is an extra .80cent per unit, Order 400 units Branded Box is an extra .50cent per unit, Order 500 units Branded Box and incur NO Extra Cost per unit!