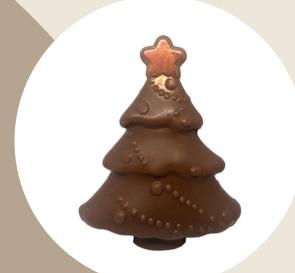

## Stacked Christmas Tree

Our Stacked Christmas Tree is handmade in six seperate levels. We add luster dust to give each tree that classy finish. Presented in a see through cube on a bed of crisp white and milk chocolate pearls then finished off with a bow.

> Have corporate colours that you want to design your tree in? We can match close to most colours to give your Christmas gift that extra touch of branding. Min Orders for colours is 50 units. No extra charge in colour change